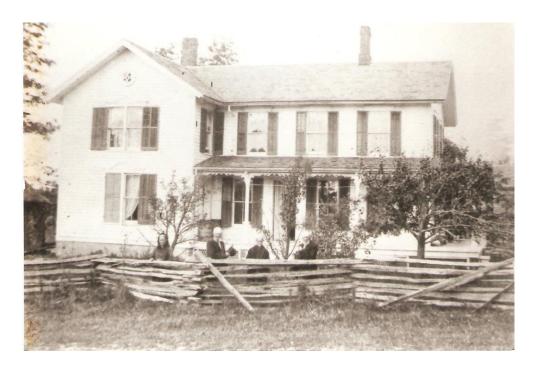

This picture was labeled 2504 Mecklenburg Road with Doris Lovelace notation. The names under identification are Hannah - Calkins; (5) Isaiah Rolosin (cows); Sally Page; John R (1) - horses and plowing (Mary not here) dad's great aunt 75 years ago 1880.