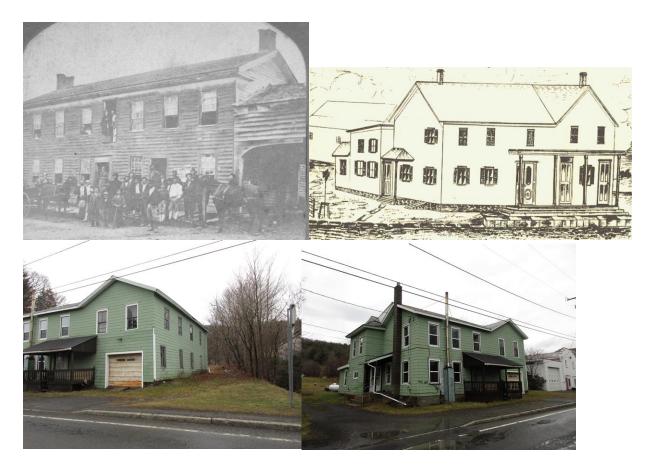

Above (top) is a scanned postcard labeled Hotel Enfield Center, M.L. Harvey House 1875. A while back I did an article on this house located at 186 Enfield Main Road, Enfield Centre Hotel. I have looked this picture over and over trying to get it to fit the drawing and current home. Yes, I assume changes have been made over the years. Any comments and knowledge of these changes and is this really a picture of the Hotel would be greatly appreciated. Thank you.