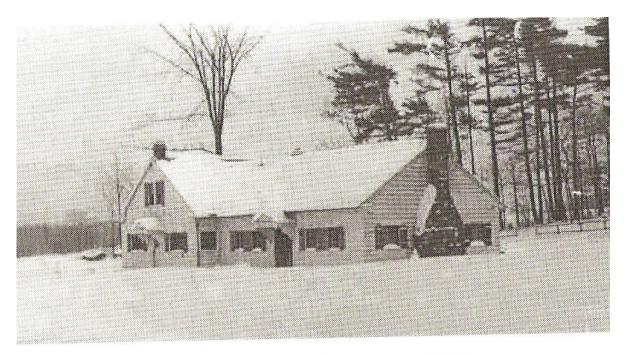

19. Woodside Inn photograph dated 1945.

Woodside Inn was built in 1939 by Chauncey McKeegan. The site was a part of the Rodrick Byrum farm. In 1952 Alfred and Helen Reed purchased the building from George and Dot Bailey. Elton Musto was a partner in the business for about one year until the Reeds bought him out. After Alfred's death Helen sold the Inn to Richard McDougal in 1974. Woodside burned to the ground during the morning hours of April 19, 1975.