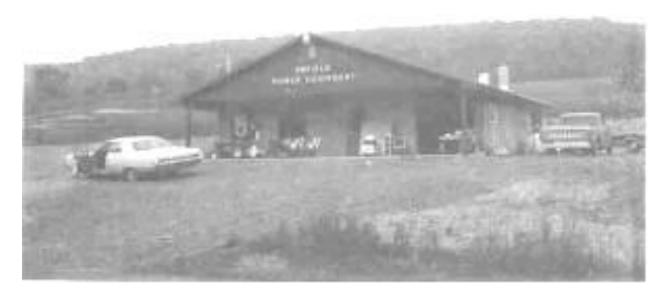

156 Enfield Main Road

**Enfield Power Equipment** 

On May 1972, Enfield Power Equipment opened up on Rt. 327 John and Helen Jackson, selling the John Deere line of snowmobiles, accessories and clothing, mowers, blowers, chain saws, and John Deere toys for kids invites you to stop out and have a look.